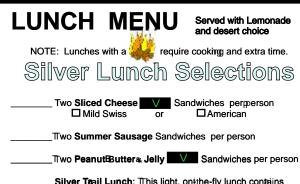

### mending clemp Gold Lunch Selections

1st Lunch in the woods: Two **deli meat** sandwiches Featuring Itukkey, I ham, or Deef U White Wheat Feesh Chunk Tuna for two Tuna Salad Sandwiches White Wheat Two Soft Spread Cheese Sandwiches per person □Wheat White Gold Taail Lunch: This light, on-the-fly lunch containsaa huge trail cookie, beef jerky, and deluxe trail mix