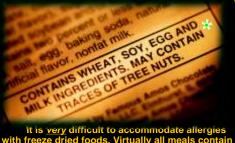

## ADVISORY !

FOOD ALLERGIES

For those add that to our

Budgeteer Canoe & Gear Combinatio

Complete

of soy, milk or whey, egg, peanut, tree er, wheat, and other allergens. With

The